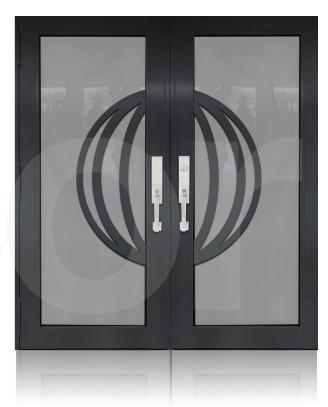

TD-SD-W56 **TD-**SD-W58 **TD-**SD-W59 TD-SD-W60 **TD-**SD-W57

<sup>\*</sup> Designs appearance may look different depending on the glass door proportions.

TD-DD-B01

**TD**-DD-B03

TD-DD-B04

**TD**-DD-B05

**TD**-DD-B06

**TD**-DD-B07

TD-DD-B08

**TD**-DD-B09

TD-DD-B10

TD-DD-B11

**TD**-DD-B12

**TD**-DD-B13

**TD**-DD-B15