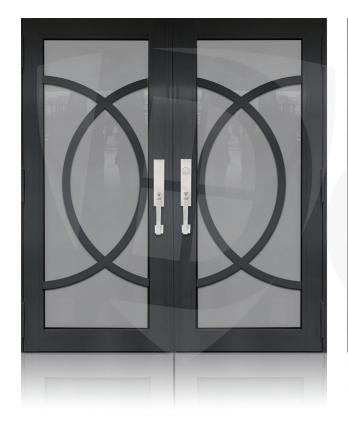

TD-SD-W56 **TD-**SD-W58 **TD-**SD-W59 TD-SD-W60 **TD-**SD-W57

<sup>\*</sup> Designs appearance may look different depending on the glass door proportions.

TD-DD-B01

**TD**-DD-B03

TD-DD-B04

**TD**-DD-B05

**TD**-DD-B06

**TD**-DD-B07

TD-DD-B08

**TD**-DD-B09

TD-DD-B10

TD-DD-B11

**TD**-DD-B12

**TD**-DD-B13

**TD**-DD-B15