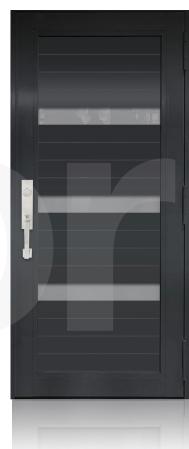

# ENTRY DOOR DECORATION

**TD-**SD-B03 **TD-**SD-B04 TD-SD-B01 TD-SD-B02 **TD-**SD-B05

<sup>\*</sup> Designs appearance may look different depending on the glass door proportions.

**TD-**SD-B11

**TD-**SD-B12