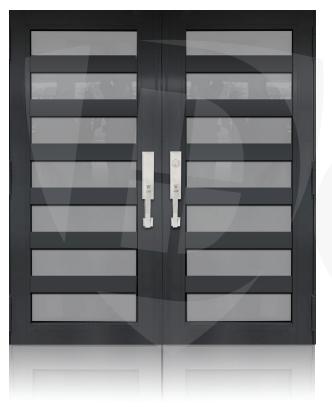

TD-SD-W56 **TD-**SD-W58 **TD-**SD-W59 TD-SD-W60 **TD-**SD-W57

<sup>\*</sup> Designs appearance may look different depending on the glass door proportions.

TD-DD-B01

**TD**-DD-B03

TD-DD-B04

**TD**-DD-B05

**TD**-DD-B06

**TD**-DD-B07

TD-DD-B08

**TD**-DD-B09

TD-DD-B10

TD-DD-B11

**TD**-DD-B12

**TD**-DD-B13

**TD**-DD-B15