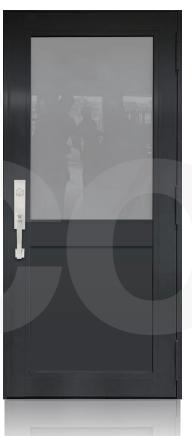

# ENTRY DOOR DECORATION

**TD-**SD-B03 **TD-**SD-B04 TD-SD-B01 TD-SD-B02 **TD-**SD-B05

<sup>\*</sup> Designs appearance may look different depending on the glass door proportions.

**TD-**SD-B11

**TD-**SD-B12