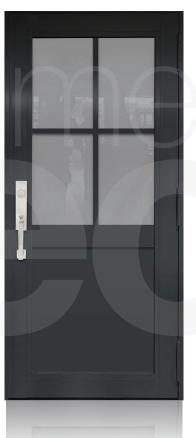

# ENTRY DOOR DECORATION

**TD-**SD-B03 **TD-**SD-B04 TD-SD-B01 TD-SD-B02 **TD-**SD-B05

<sup>\*</sup> Designs appearance may look different depending on the glass door proportions.

**TD-**SD-B11

**TD-**SD-B12