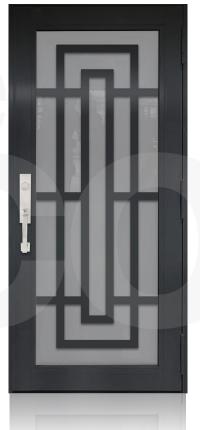

# ENTRY DOOR DECORATION

**TD-**SD-B03 **TD-**SD-B04 TD-SD-B01 TD-SD-B02 **TD-**SD-B05

<sup>\*</sup> Designs appearance may look different depending on the glass door proportions.

**TD-**SD-B11

**TD-**SD-B12