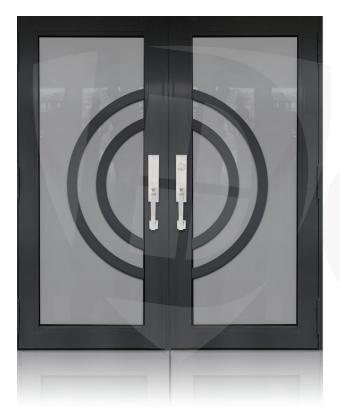

TD-SD-W56 **TD-**SD-W58 **TD-**SD-W59 TD-SD-W60 **TD-**SD-W57

<sup>\*</sup> Designs appearance may look different depending on the glass door proportions.

TD-DD-B01

**TD**-DD-B03

TD-DD-B04

**TD**-DD-B05

**TD**-DD-B06

**TD**-DD-B07

TD-DD-B08

**TD**-DD-B09

TD-DD-B10

TD-DD-B11

**TD**-DD-B12

**TD**-DD-B13

**TD**-DD-B15