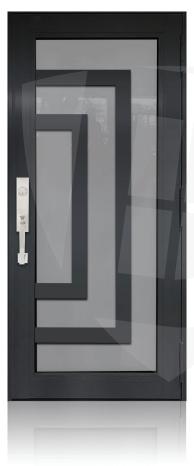

# ENTRY DOOR DECORATION

**TD-**SD-B03 **TD-**SD-B04 TD-SD-B01 TD-SD-B02 **TD-**SD-B05

<sup>\*</sup> Designs appearance may look different depending on the glass door proportions.

**TD-**SD-B11

**TD-**SD-B12