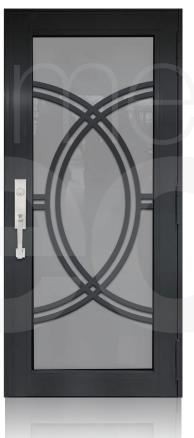

# ENTRY DOOR DECORATION

**TD-**SD-B03 **TD-**SD-B04 TD-SD-B01 TD-SD-B02 **TD-**SD-B05

<sup>\*</sup> Designs appearance may look different depending on the glass door proportions.

**TD-**SD-B11

**TD-**SD-B12