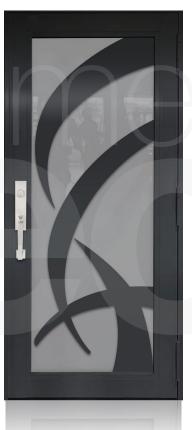

# ENTRY DOOR DECORATION

**TD-**SD-B03 **TD-**SD-B04 TD-SD-B01 TD-SD-B02 **TD-**SD-B05

<sup>\*</sup> Designs appearance may look different depending on the glass door proportions.

**TD-**SD-B11

**TD-**SD-B12