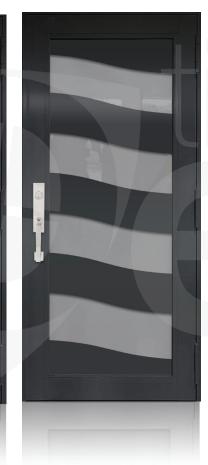

# ENTRY DOOR DECORATION

**TD-**SD-B03 **TD-**SD-B04 TD-SD-B01 TD-SD-B02 **TD-**SD-B05

<sup>\*</sup> Designs appearance may look different depending on the glass door proportions.

**TD-**SD-B11

**TD-**SD-B12