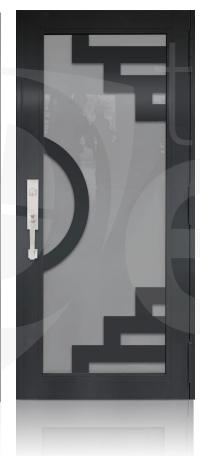

# ENTRY DOOR DECORATION

**TD-**SD-B03 **TD-**SD-B04 TD-SD-B01 TD-SD-B02 **TD-**SD-B05

<sup>\*</sup> Designs appearance may look different depending on the glass door proportions.

**TD-**SD-B11

**TD-**SD-B12