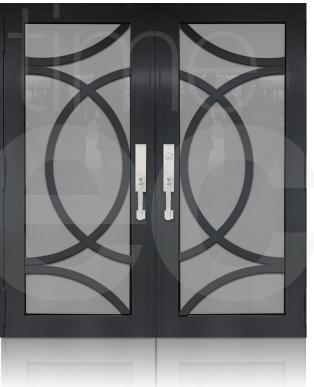

TD-SD-W56 **TD-**SD-W58 **TD-**SD-W59 TD-SD-W60 **TD-**SD-W57

<sup>\*</sup> Designs appearance may look different depending on the glass door proportions.

TD-DD-B01

**TD**-DD-B03

TD-DD-B04

**TD**-DD-B05

**TD**-DD-B06

**TD**-DD-B07

TD-DD-B08

**TD**-DD-B09

TD-DD-B10

TD-DD-B11

**TD**-DD-B12

**TD**-DD-B13

**TD**-DD-B15