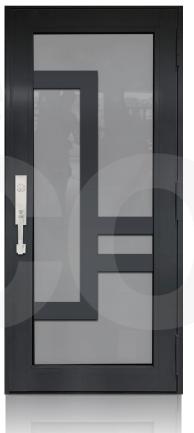

# ENTRY DOOR DECORATION

**TD-**SD-B03 **TD-**SD-B04 TD-SD-B01 TD-SD-B02 **TD-**SD-B05

<sup>\*</sup> Designs appearance may look different depending on the glass door proportions.

**TD-**SD-B11

**TD-**SD-B12