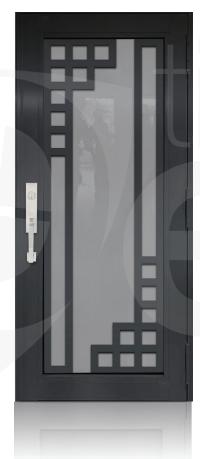

# ENTRY DOOR DECORATION

**TD-**SD-B03 **TD-**SD-B04 TD-SD-B01 TD-SD-B02 **TD-**SD-B05

<sup>\*</sup> Designs appearance may look different depending on the glass door proportions.

**TD-**SD-B11

**TD-**SD-B12