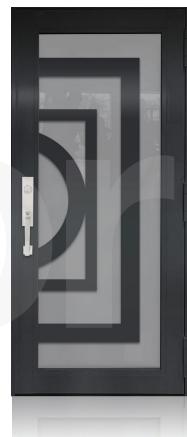

# ENTRY DOOR DECORATION

**TD-**SD-B03 **TD-**SD-B04 TD-SD-B01 TD-SD-B02 **TD-**SD-B05

<sup>\*</sup> Designs appearance may look different depending on the glass door proportions.

**TD-**SD-B11

**TD-**SD-B12