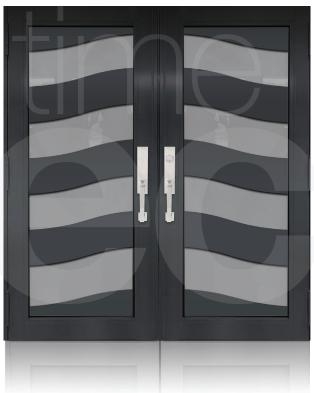

TD-SD-W56 **TD-**SD-W58 **TD-**SD-W59 TD-SD-W60 **TD-**SD-W57

<sup>\*</sup> Designs appearance may look different depending on the glass door proportions.

TD-DD-B01

**TD**-DD-B03

TD-DD-B04

**TD**-DD-B05

**TD**-DD-B06

**TD**-DD-B07

TD-DD-B08

**TD**-DD-B09

TD-DD-B10

TD-DD-B11

**TD**-DD-B12

**TD**-DD-B13

**TD**-DD-B15