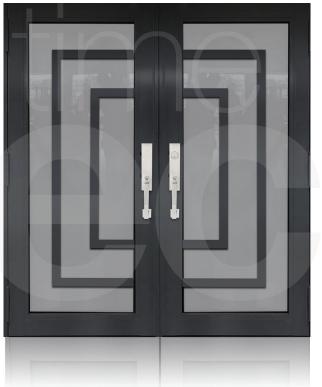

TD-SD-W56 **TD-**SD-W58 **TD-**SD-W59 TD-SD-W60 **TD-**SD-W57

<sup>\*</sup> Designs appearance may look different depending on the glass door proportions.

TD-DD-B01

**TD**-DD-B03

TD-DD-B04

**TD**-DD-B05

**TD**-DD-B06

**TD**-DD-B07

TD-DD-B08

**TD**-DD-B09

TD-DD-B10

TD-DD-B11

**TD**-DD-B12

**TD**-DD-B13

**TD**-DD-B15