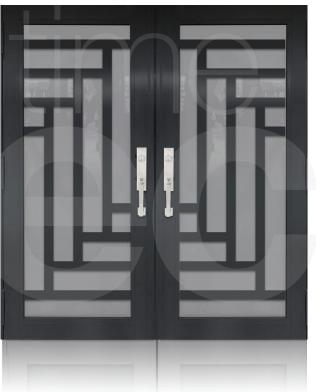

TD-SD-W56 **TD-**SD-W58 **TD-**SD-W59 TD-SD-W60 **TD-**SD-W57

<sup>\*</sup> Designs appearance may look different depending on the glass door proportions.

TD-DD-B01

**TD**-DD-B03

TD-DD-B04

**TD**-DD-B05

**TD**-DD-B06

**TD**-DD-B07

TD-DD-B08

**TD**-DD-B09

TD-DD-B10

TD-DD-B11

**TD**-DD-B12

**TD**-DD-B13

**TD**-DD-B15