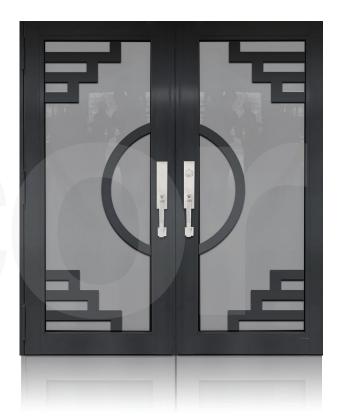

TD-SD-W56 **TD-**SD-W58 **TD-**SD-W59 TD-SD-W60 **TD-**SD-W57

<sup>\*</sup> Designs appearance may look different depending on the glass door proportions.

TD-DD-B01

**TD**-DD-B03

TD-DD-B04

**TD**-DD-B05

**TD**-DD-B06

**TD**-DD-B07

TD-DD-B08

**TD**-DD-B09

TD-DD-B10

TD-DD-B11

**TD**-DD-B12

**TD**-DD-B13

**TD**-DD-B15