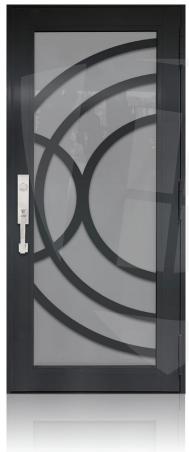

# ENTRY DOOR DECORATION

**TD-**SD-B03 **TD-**SD-B04 TD-SD-B01 TD-SD-B02 **TD-**SD-B05

<sup>\*</sup> Designs appearance may look different depending on the glass door proportions.

**TD-**SD-B11

**TD-**SD-B12