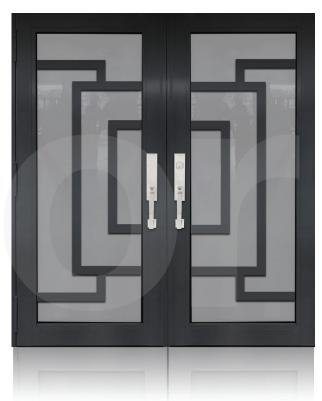

TD-SD-W56 **TD-**SD-W58 **TD-**SD-W59 TD-SD-W60 **TD-**SD-W57

<sup>\*</sup> Designs appearance may look different depending on the glass door proportions.

TD-DD-B01

**TD**-DD-B03

TD-DD-B04

**TD**-DD-B05

**TD**-DD-B06

**TD**-DD-B07

TD-DD-B08

**TD**-DD-B09

TD-DD-B10

TD-DD-B11

**TD**-DD-B12

**TD**-DD-B13

**TD**-DD-B15