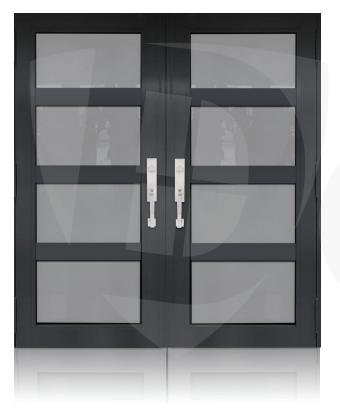

TD-SD-W56 **TD-**SD-W58 **TD-**SD-W59 TD-SD-W60 **TD-**SD-W57

<sup>\*</sup> Designs appearance may look different depending on the glass door proportions.

TD-DD-B01

**TD**-DD-B03

TD-DD-B04

**TD**-DD-B05

**TD**-DD-B06

**TD**-DD-B07

TD-DD-B08

**TD**-DD-B09

TD-DD-B10

TD-DD-B11

**TD**-DD-B12

**TD**-DD-B13

**TD**-DD-B15