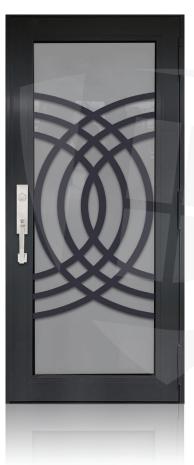

# ENTRY DOOR DECORATION

**TD-**SD-B03 **TD-**SD-B04 TD-SD-B01 TD-SD-B02 **TD-**SD-B05

<sup>\*</sup> Designs appearance may look different depending on the glass door proportions.

**TD-**SD-B11

**TD-**SD-B12