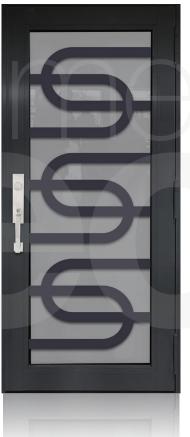

# ENTRY DOOR DECORATION

**TD-**SD-B03 **TD-**SD-B04 TD-SD-B01 TD-SD-B02 **TD-**SD-B05

<sup>\*</sup> Designs appearance may look different depending on the glass door proportions.

**TD-**SD-B11

**TD-**SD-B12