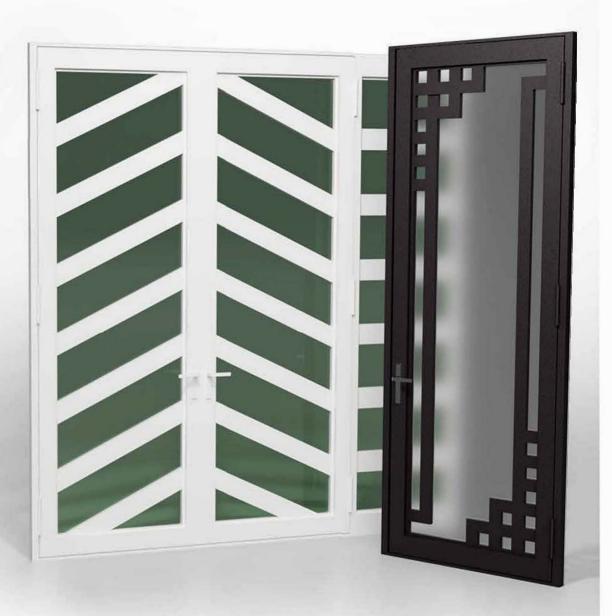

TD-SD-W56 **TD-**SD-W58 **TD-**SD-W59 TD-SD-W60 **TD-**SD-W57

<sup>\*</sup> Designs appearance may look different depending on the glass door proportions.

TD-DD-B01

**TD**-DD-B03

TD-DD-B04

**TD**-DD-B05

**TD**-DD-B06

**TD**-DD-B07

TD-DD-B08

**TD**-DD-B09

TD-DD-B10

TD-DD-B11

**TD**-DD-B12

**TD**-DD-B13

**TD**-DD-B15