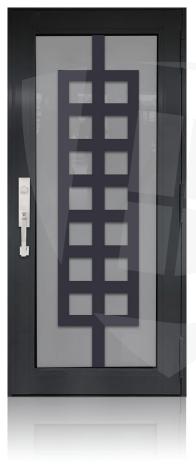

# ENTRY DOOR DECORATION

**TD-**SD-B03 **TD-**SD-B04 TD-SD-B01 TD-SD-B02 **TD-**SD-B05

<sup>\*</sup> Designs appearance may look different depending on the glass door proportions.

**TD-**SD-B11

**TD-**SD-B12