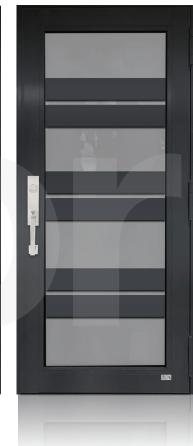

# ENTRY DOOR DECORATION

**TD-**SD-B03 **TD-**SD-B04 TD-SD-B01 TD-SD-B02 **TD-**SD-B05

<sup>\*</sup> Designs appearance may look different depending on the glass door proportions.

**TD-**SD-B11

**TD-**SD-B12