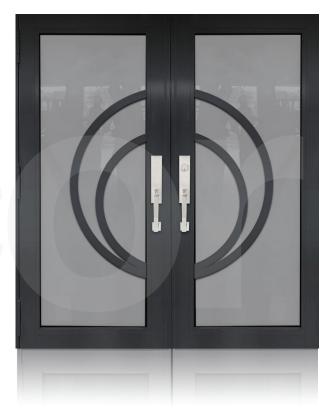

TD-SD-W56 **TD-**SD-W58 **TD-**SD-W59 TD-SD-W60 **TD-**SD-W57

<sup>\*</sup> Designs appearance may look different depending on the glass door proportions.

TD-DD-B01

**TD**-DD-B03

TD-DD-B04

**TD**-DD-B05

**TD**-DD-B06

**TD**-DD-B07

TD-DD-B08

**TD**-DD-B09

TD-DD-B10

TD-DD-B11

**TD**-DD-B12

**TD**-DD-B13

**TD**-DD-B15