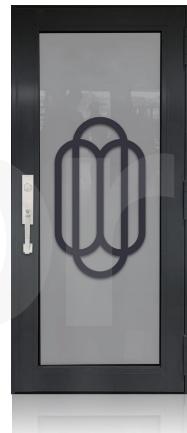

# ENTRY DOOR DECORATION

**TD-**SD-B03 **TD-**SD-B04 TD-SD-B01 TD-SD-B02 **TD-**SD-B05

<sup>\*</sup> Designs appearance may look different depending on the glass door proportions.

**TD-**SD-B11

**TD-**SD-B12